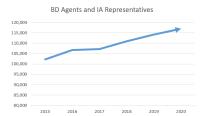

#### During FY 2020, the Bureau:

Processed 32,164 securities registration and notice filings;

Provided oversight to 1,418 broker-dealer firms and state-registered investment adviser firms;

Provided oversight to 116,945 Nebraska-registered broker-dealer agents and investment adviser representatives;