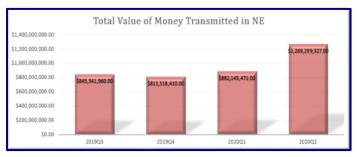

Like banks, the various money service businesses are reflecting significant changes in volume and demand, with growth in licensed activity during times of stress evident. The chart below reflects licensed money transmitter volume growing over 50% in 2<sup>nd</sup> quarter 2020 compared with historical numbers.