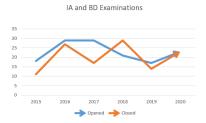

Opened 23 examinations and closed 23 examinations of registered firms; and

Initiated 30 new investigations and closed 29 investigations.

The Bureau remains a net contributor to the General Fund of the State of Nebraska. In FY 2020, the Bureau's expenditures were \$1,680,080, and the revenue collected was \$26,824,753, primarily from registration and licensing fees. The Bureau transferred \$27,000,000 from the Securities Act Cash Fund to the General Fund.