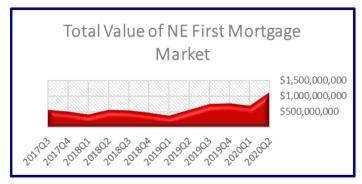

NDBF also licenses and regulates Mortgage Bankers with their average annual impact moving above \$3 Billion. The most recent quarter alone reflecting over \$1 Billion in 1<sup>st</sup> mortgage money. Nebraska mortgages largely comprise the Prime Conforming Mortgages cate-

gory, reflecting half the total volume, followed closely by Government guaranteed programs. All other mortgages account for approximately 10% of total volume.

Regardless of the financial service, NDBF employ's the state moto of creating opportunity, through more effective, more efficient and customer focused state government as the regulated industries demonstrate strong foundations and growth.