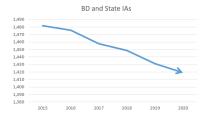

#### During FY 2020, the Bureau:

Processed 32,164 securities registration and notice filings;

Provided oversight to 1,418 broker-dealer firms and state-registered investment adviser firms;

Provided oversight to 116,945 Nebraska-registered broker-dealer agents and investment adviser representatives;