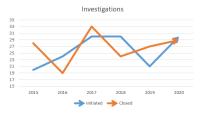

Opened 23 examinations and closed 23 examinations of registered firms; and

Initiated 30 new investigations and closed 29 investigations.

The Bureau remains a net contributor to the General Fund of the State of Nebraska. In FY 2020, the Bureau's expenditures were \$1,680,080, and the revenue collected was \$26,824,753, primarily from registration and licensing fees. The Bureau transferred \$27,000,000 from the Securities Act Cash Fund to the General Fund.