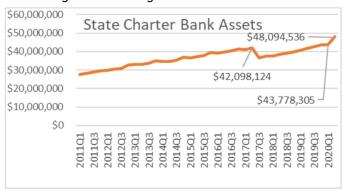

| Financial Institutions Total Resources |                  |                  |                  |                  |                 |  |  |  |
|----------------------------------------|------------------|------------------|------------------|------------------|-----------------|--|--|--|
| Institutions                           | Number 6/30/2019 | Number 6/30/2020 | Assets 6/30/2019 | Assets 6/30/2020 | Gain (Loss)     |  |  |  |
| State-Chartered Commercial             | 153              | 147              | \$41,628,517,000 | \$48,094,176,000 | \$6,465,659,000 |  |  |  |
| Credit Unions                          | 12               | 12               | \$740,035,645    | \$782,519,196    | \$42,483,551    |  |  |  |
| Trust Companies                        | 4                | 4                | \$10,174,237     | \$10,649,014     | \$474,777       |  |  |  |

### STATE-CHARTERED COMMERCIAL BANKS' AGGREGATE BALANCE SHEET

|                                                     | 6/30/2018    | 6/30/2019    | 6/30/2020    |
|-----------------------------------------------------|--------------|--------------|--------------|
| Number of Institutions                              | 156          | 153          | 147          |
| Number of Employees                                 | 7,586        | 7,941        | 7,962        |
| ASSETS: (Dollar amounts in thousands)               |              |              |              |
| Non-Interest Bearing Balances                       | 670,577      | 685,764      | 846,873      |
| Interest Bearing Balances                           | 1,087,637    | 1,555,901    | 3,052,323    |
| Securities                                          | 6,613,548    | 6,573,356    | 7,274,265    |
| Federal Funds Sold & Securities Purchased to Resell | 128,442      | 243,830      | 508,926      |
| Loans and Leases                                    | 28,672,731   | 31,126,335   | 34,794,261   |
| Allowance for Loan Losses                           | 410,914      | 444,957      | 502,141      |
| Loan and Leases, Net                                | 28,261,817   | 30,681,378   | 34,292,120   |
| Assets held in Trading Accounts                     | 286          | 24           | 86           |
| Premises and Fixed Assets                           | 553,461      | 635,206      | 696,127      |
| Other Real Estate Owned                             | 30,895       | 31,246       | 28,346       |
| Intangible Assets                                   | 225,039      | 256,033      | 268,278      |
| Other Assets, Net                                   | 962,977      | 965,779      | 1,126,832    |
| Total Assets & Losses Deferred                      | \$38,534,679 | \$41,628,517 | \$48,094,176 |
|                                                     |              |              |              |
| LIABILITIES: (Dollar amounts in thousands)          |              |              |              |
| Deposits                                            |              |              |              |
| Domestic Non-Interest Bearing Deposits              | 4,819,406    | 5,275,045    | 6,668,792    |
| Domestic Interest Bearing Deposits                  | 26,239,349   | 28,821,996   | 32,737,499   |
| Total Domestic Deposits                             | 31,058,755   | 34,097,041   | 39,406,291   |
| Federal Funds Purchased & Securities Sold           | 371,413      | 361,769      | 608,408      |
| Other Borrowed Money                                | 2,581,858    | 2,176,130    | 2,587,506    |
| Mortgage Indebtedness                               | 0            | 0            | 0            |
| Notes and Debentures                                | 0            | 0            | 0            |
| Other Liabilities                                   | 207,523      | 242,492      | 398,676      |
| Total Liabilities                                   | \$34,219,549 | \$36,877,432 | \$43,000,881 |
|                                                     |              |              |              |
| EQUITY CAPITAL                                      |              |              |              |
| Perpetual Preferred Stock                           | 23,300       | 20,300       | 20,300       |
| Common Stock                                        | 129,137      | 125,736      | 124,061      |
| Surplus                                             | 1,938,907    | 2,106,534    | 2,244,748    |
| Undivided Profits                                   | 2,223,785    | 2,498,515    | 2,704,186    |
| Other Equity Capital Components                     | 0            | 0            | 0            |
| Total Equity Capital                                | 4,315,129    | 4,751,085    | 5,093,295    |
| Total Liabilities & Equity Capital                  | \$38,534,679 | \$41,628,517 | \$48,094,176 |