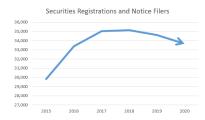

#### During FY 2020, the Bureau:

Processed 32,164 securities registration and notice filings;

Provided oversight to 1,418 broker-dealer firms and state-registered investment adviser firms;

Provided oversight to 116,945 Nebraska-registered broker-dealer agents and investment adviser representatives;