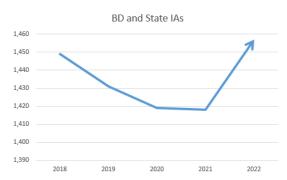

During FY 2022, the Bureau:

Processed 31,129 securities registration and notice filings offering over \$26.5 billion in securities.

Provided oversight to 1,457 broker-dealer firms and stateregistered investment adviser firms.