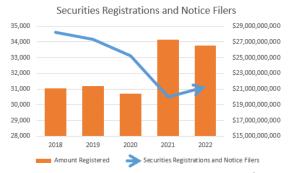

During FY 2022, the Bureau:

Processed 31,129 securities registration and notice filings offering over \$26.5 billion in securities.

Provided oversight to 1,457 broker-dealer firms and stateregistered investment adviser firms.