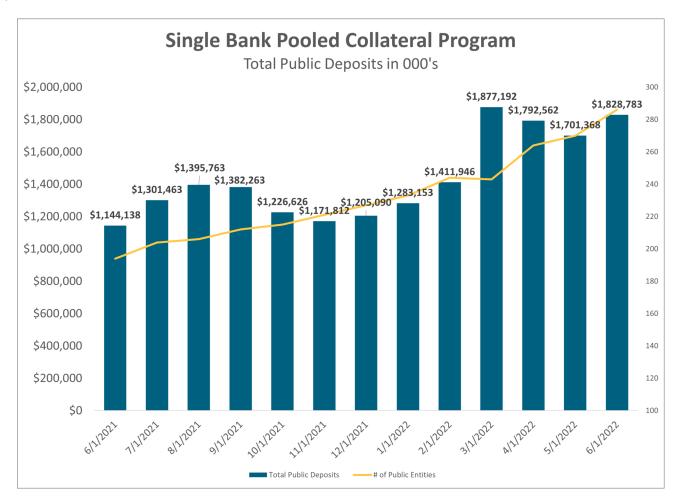

NDBF oversees the Single Bank Pooled Collateral Program by authority granted from the Nebraska Legislature through the Public Funds Deposit Security Act, effective in 2020. NDBF has appointed the Nebraska Bankers Insurance and Services Company (NBISCO) as the current program administrator. The program currently has 20 participating banks and includes total public deposits of \$1.8 million. Since the program's inception, several participating banks have shared success stories of being able to use excess available funds for additional loans or needs in their local communities. NDBF conducts independent examinations to review the administration of the program in addition to monitoring monthly reporting metrics from the administrator.