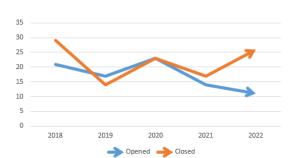

Provided oversight to 134,676 Nebraska-registered brokerdealer agents and investment adviser representatives.

IA and BD Examinations

Opened 11 examinations and closed 26 examinations of registered firms.

Initiated 30 new investigations and closed 32 investigations.

The Bureau remains a net contributor to the General Fund of the State of Nebraska. In FY 2022, the Bureau's expenditures were \$1,502,798, and the revenue collected was \$34,455,763, primarily from registration and licensing fees. The Bureau transferred \$18,000,000 from the Securities Act Cash Fund to the General Fund. Since 2015, the Bureau has transferred \$215,900,000 to the General Fund. Since 2000, the Bureau has transferred over \$508,911,121 to the General Fund.