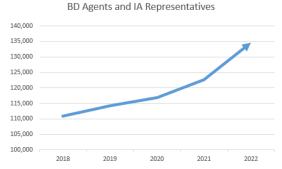

Provided oversight to 134,676 Nebraska-registered brokerdealer agents and investment adviser representatives.

IA and BD Examinations

Opened 11 examinations and closed 26 examinations of registered firms.