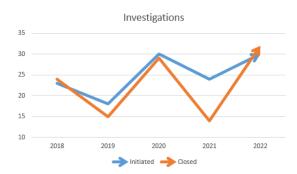

Initiated 30 new investigations and closed 32 investigations.

The Bureau remains a net contributor to the General Fund of the State of Nebraska. In FY 2022, the Bureau's expenditures were \$1,502,798, and the revenue collected was \$34,455,763, primarily from registration and licensing fees. The Bureau transferred \$18,000,000 from the Securities Act Cash Fund to the General Fund. Since 2015, the Bureau has transferred \$215,900,000 to the General Fund. Since 2000, the Bureau has transferred over \$508,911,121 to the General Fund.