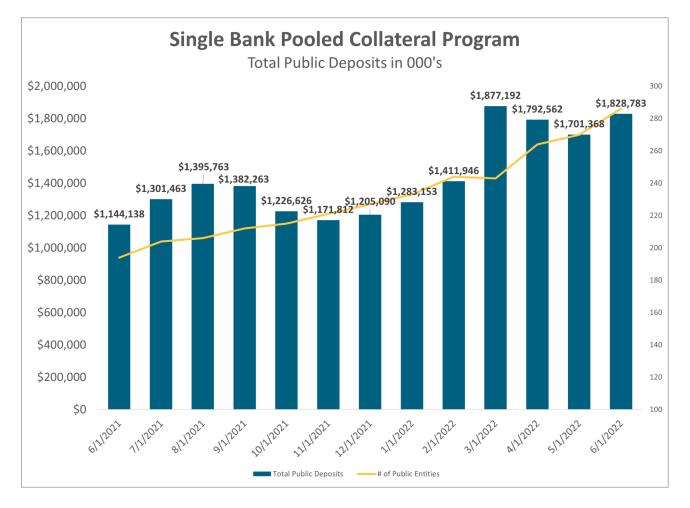

NDBF oversees the Single Bank Pooled Collateral Program by authority granted from the Nebraska Legislature through the Public Funds Deposit Security Act, effective in 2020. NDBF has appointed the Nebraska Bankers Insurance and Services Company (NBISCO) as the current program administrator. The program currently has 20 participating banks and includes total public deposits of \$1.8 million. Since the program's inception, several participating banks have shared success stories of being able to use excess available funds for additional loans or needs in their local communities. NDBF conducts independent examinations to review the administration of the program in addition to monitoring monthly reporting metrics from the administrator.

### The Single Bank Pooled Collateral Program

The Single Bank Pooled Collateral Program (SBPC) was authorized by the Nebraska Legislature in 2020 by LB 622. The bill was signed into law and became effective July 1, 2020. The bill revised portions of the Public Funds Deposit Security Act (Neb. Rev. Stat. §§77-2386 – 77-23, 108) to provide financial institutions an alternate means by which to secure public funds held on deposit. In contrast to the dedicated method of pledging securities directly to individual public entities, the SBPC allows financial institutions to pledge a pool of securities to all public deposits held in excess of the FDIC insurance limits.

LB622 authorized the Department to appoint an administrator for the SBPC. In May of 2020, the Department appointed Nebraska Bankers Insurance and Services Company (NBISCO) as the program administrator. NBISCO's appointment runs through June 30, 2022. The appointment may be renewed for an additional three, two-year terms.

The SBPC began accepting participating financial institutions as of July 1, 2020. Since that date, the program has grown from two participants to 20. Total public deposits in the program have grown from \$138,725,000 to \$1,828,783,000 over the period.