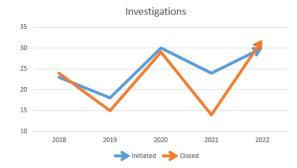

Provided oversight to 134,676 Nebraska-registered brokerdealer agents and investment adviser representatives.

Opened 11 examinations and closed 26 examinations of registered firms.

Initiated 30 new investigations and closed 32 investigations.