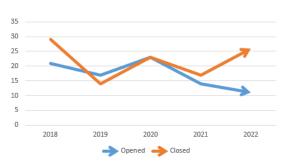

#### During FY 2022, the Bureau:

Processed 31,129 securities registration and notice filings offering over \$26.5 billion in securities.

Provided oversight to 1,457 broker-dealer firms and stateregistered investment adviser firms.

Provided oversight to 134,676 Nebraska-registered brokerdealer agents and investment adviser representatives.

Opened 11 examinations and closed 26 examinations of registered firms.

Initiated 30 new investigations and closed 32 investigations.