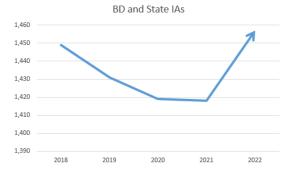

#### During FY 2022, the Bureau:

Processed 31,129 securities registration and notice filings offering over \$26.5 billion in securities.

Provided oversight to 1,457 broker-dealer firms and stateregistered investment adviser firms.