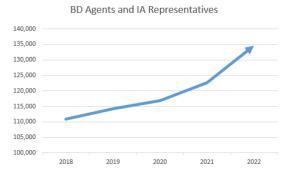

Provided oversight to 134,676 Nebraska-registered brokerdealer agents and investment adviser representatives.

Opened 11 examinations and closed 26 examinations of registered firms.

Initiated 30 new investigations and closed 32 investigations.