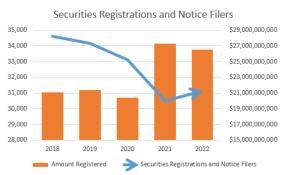

#### During FY 2022, the Bureau:

Processed 31,129 securities registration and notice filings offering over \$26.5 billion in securities.

Provided oversight to 1,457 broker-dealer firms and stateregistered investment adviser firms.