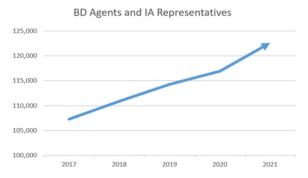

Provided oversight to 122,682 Nebraska-registered brokerdealer agents and investment adviser representatives;

IA and BD Examinations

Opened 14 examinations and closed 17 examinations of registered firms; and