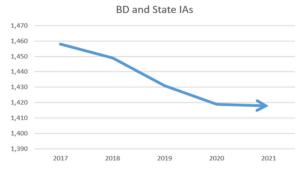

#### During FY 2021, the Bureau:

Processed 30,497 securities registration and notice filings offering over \$27 billion in securities;

Provided oversight to 1,418 broker-dealer firms and stateregistered investment adviser firms;