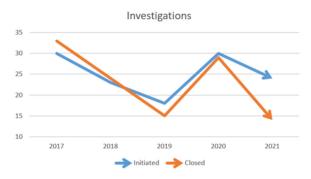

Provided oversight to 122,682 Nebraska-registered brokerdealer agents and investment adviser representatives;

IA and BD Examinations

Opened 14 examinations and closed 17 examinations of registered firms; and

Initiated 24 new investigations and closed 14 investigations.

The Bureau remains a net contributor to the General Fund of the State of Nebraska. In FY 2021, the Bureau's expenditures were \$1,624,552, and the revenue collected was \$34,024,193, primarily from registration and licensing fees. The Bureau transferred \$25,900,000 from the Securities Act Cash Fund to the General Fund. Since 2015, the Bureau has transferred \$197,900,000 to the General Fund. Since 2000, the Bureau has transferred over \$490,900,000 to the General Fund.