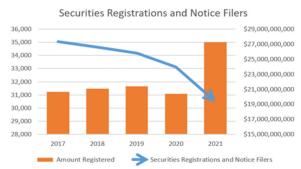

#### During FY 2021, the Bureau:

Processed 30,497 securities registration and notice filings offering over \$27 billion in securities;

Provided oversight to 1,418 broker-dealer firms and stateregistered investment adviser firms;