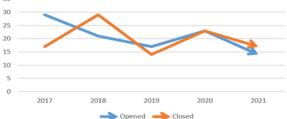

Provided oversight to 122,682 Nebraska-registered brokerdealer agents and investment adviser representatives;

IA and BD Examinations

Opened 14 examinations and closed 17 examinations of registered firms; and

Initiated 24 new investigations and closed 14 investigations.

The Bureau remains a net contributor to the General Fund of the State of Nebraska. In FY 2021, the Bureau's expenditures were \$1,624,552, and the revenue collected was \$34,024,193, primarily from registration and licensing fees. The Bureau transferred \$25,900,000 from the Securities Act Cash Fund to the General Fund. Since 2015, the Bureau has transferred \$197,900,000 to the General Fund. Since 2000, the Bureau has transferred over \$490,900,000 to the General Fund.