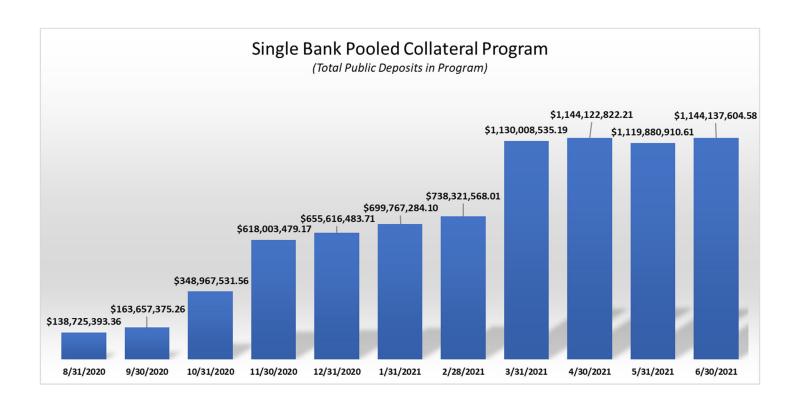

# The Single Bank Pooled Collateral Program

The Single Bank Pooled Collateral Program (SBPC) was authorized by legislative bill (LB) 622 in 2020. The bill was signed into law and became effective as of July 1, 2020. The bill revised portions of the Public Funds Deposit Security Act (Neb. Rev. Stat. §§77-2386 – 77-23, 108) to provide financial institutions an alternate means by which to secure public funds held on deposit. In contrast to the dedicated method of pledging securities directly to individual public entities, the SBPC allows financial institutions to pledge a pool of securities to all public deposits held in excess of the FDIC insurance limits.

LB622 authorized the Department to appoint an administrator for the SBPC. In May of 2020, the Department appointed Nebraska Bankers Insurance and Services Company (NBISCO) as the program administrator. NBISCO's appointment runs through June 30, 2022. The appointment may be renewed for an additional three, two-year terms.

The SBPC began accepting participating financial institutions as of July 1, 2020. Since that date, the program has grown from two participants to 16. Total public deposits in the program have grown from \$138,725,000 to \$1,144,138,000 over the period.