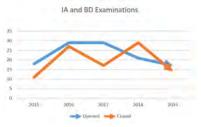

Opened 17 examinations and closed 14 examinations of registered firms; and

Initiated 20 new investigations and closed 27 investigations.

The Bureau remains a net contributor to the General Fund of the State of Nebraska. In FY 2019, the Bureau's expenditures were \$1,404,987, and the revenue collected was \$27,930,591, primarily from registration and licensing fees. The Bureau transferred \$32,000,000 from the Securities Act Cash Fund to the General Fund. Since 2015, the Bureau has transferred \$145,000,000 to the General Fund. Since 2000, the Bureau has transferred over \$415,000,000 to the General Fund.