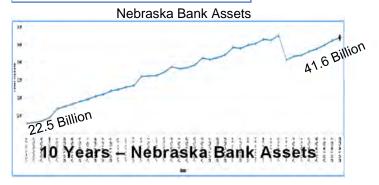

# FINANCIAL INSTITUTIONS Kelly Lammers, Deputy Director

The Financial Institutions Division of the Nebraska Department of Banking and Finance (FI-NDBF) is charged with regulatory responsibilities over 1,480 different entities, each offering a wide range of financial services. Those entities in turn employ 14,497 people, with banks employing 7,941 and other licenses comprising the remaining 6,556 licensed professionals. Financial institutions in 2019 are certainly reflective of the mission statement to GROW NEBRASKA with bank assets up over 8% compared with a year ago and Licensed Money Transmitters up over 20% in the same time period. While the FI industry is growing, the industry is also becoming more complex with increased demands on our staff and those in the financial industry. NDBF is cash funded, FI-NDBF licensing fees, assessments and examination fees unchanged since 2015.

Bank assets have grown 85% over the past ten years. Applications and examinations of banks consume a majority of FI-NDBF time and resources with 153 banks holding \$41.5 Billion in assets, which offers expertise and services to their communities. For example, 127 Nebraska chartered banks have "agricultural specialization," 24 banks have "commercial lending specialization" and for each local dollar deposited in a Nebraska bank, a dollar is loaned out, with the bank stockholders addressing the need to back the deposit with capital.