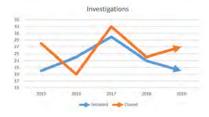

Opened 17 examinations and closed 14 examinations of registered firms; and

Initiated 20 new investigations and closed 27 investigations.

The Bureau remains a net contributor to the General Fund of the State of Nebraska. In FY 2019, the Bureau's expenditures were \$1,404,987, and the revenue collected was \$27,930,591, primarily from registration and licensing fees. The Bureau transferred \$32,000,000 from the Securities Act Cash Fund to the General Fund. Since 2015, the Bureau has transferred \$145,000,000 to the General Fund. Since 2000, the Bureau has transferred over \$415,000,000 to the General Fund.