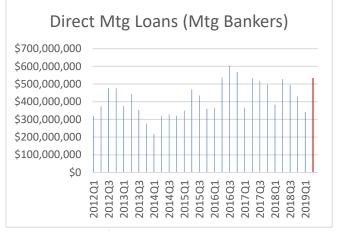

FI-NDBF also licenses and regulates Mortgage Bankers with their average annual impact to Nebraska totaling \$1.7 Billion in direct loans to about 10,000 Nebraskans. Due to uncertainty early in the year with interest rates and home sales, some experts expected mortgage loan demand to fall, believing there would be less refinancing. However, in the first quarter of 2019, mortgage bankers directly loaned to Nebraskans \$533 million dollars,

which was the 6th largest quarter of activity since 2012. Activity in Money Transmitters is equally impactful. A money transmitter is an entity that charges a fee for moving money to the accounts or locations the customer directs. Money transmitter licensees include companies such as PayPal, Western Union, and MoneyGram. With the growth in the money transmitter's arena, there needed to be more staff committed to this growing service provider. Without increasing FTE, FI-NDBF was able to utilize "shared services" within the State system to fill in a gap in another area due to a retirement and hire Nebraska's first Money Transmitter Examiner, who, as of the writing of this document, was working with other states to finalize a nationwide money transmitter examination process. Money Transmitters and Mortgage Bankers are two examples of the growing world of Non-Depository financial services actively engaged in Nebraska.