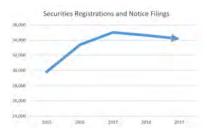

#### During FY 2019, the Bureau:

Processed 34,165 securities registration and notice filings;

Provided oversight to 1,431 broker-dealer firms and stateregistered investment adviser firms;

Provided oversight to 114,239 Nebraska-registered broker-dealer agents and investment adviser representatives;