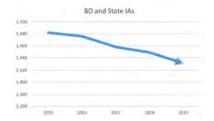

#### During FY 2019, the Bureau:

Processed 34,165 securities registration and notice filings;

Provided oversight to 1,431 broker-dealer firms and stateregistered investment adviser firms;

Provided oversight to 114,239 Nebraska-registered broker-dealer agents and investment adviser representatives;