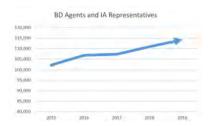

#### During FY 2019, the Bureau:

Processed 34,165 securities registration and notice filings;

Provided oversight to 1,431 broker-dealer firms and stateregistered investment adviser firms;

Provided oversight to 114,239 Nebraska-registered broker-dealer agents and investment adviser representatives;