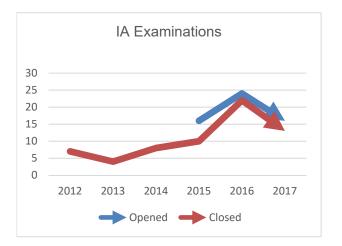

Opened 16 investment adviser examinations and closed 13 investment adviser examinations and remains on target for its three-year examination cycle of state-registered investment advisers; and

Initiated 30 new investigations and closed 33 investigations.