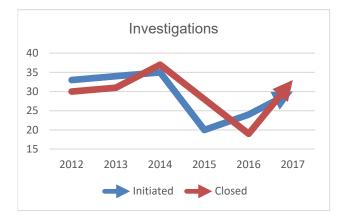

Opened 16 investment adviser examinations and closed 13 investment adviser examinations and remains on target for its three-year examination cycle of state-registered investment advisers; and

Initiated 30 new investigations and closed 33 investigations.