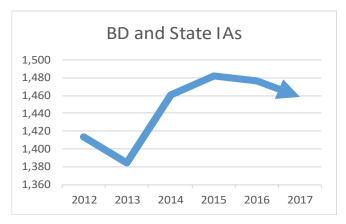

During FY 2017, the Bureau:

Provided oversight for 1,458 broker-dealer firms and state-registered investment adviser firms.

Provided oversight to over 107,435 Nebraskaregistered broker-dealer agents and investment adviser representatives.