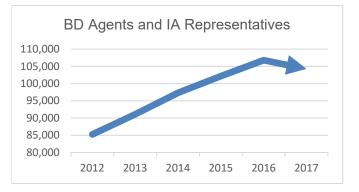

During FY 2017, the Bureau:

Provided oversight for 1,458 broker-dealer firms and state-registered investment adviser firms.

Provided oversight to over 107,435 Nebraskaregistered broker-dealer agents and investment adviser representatives.