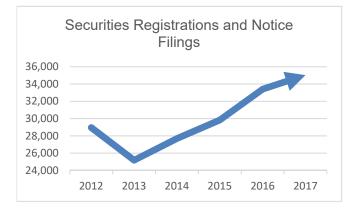

During FY 2017, the Bureau:

Provided oversight for 1,458 broker-dealer firms and state-registered investment adviser firms.

Provided oversight to over 107,435 Nebraskaregistered broker-dealer agents and investment adviser representatives.