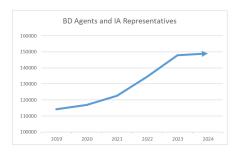

Provided oversight to 149,061 Nebraska-registered brokerdealer agents and investment adviser representatives;

Opened 10 examinations and closed 8 examinations of registered firms;

Initiated 39 new investigations and complaints and closed 47 investigations and complaints.