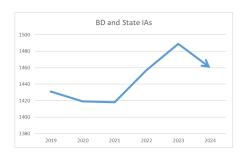

During FY 2023, the Bureau:

Processed 29,078 securities registration and notice filings offering over \$20.9 billion in securities offerings;

Provided oversight to 1,460 broker-dealer firms and stateregistered investment adviser firms;