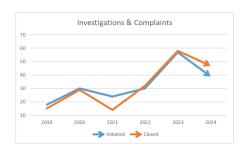

Provided oversight to 149,061 Nebraska-registered brokerdealer agents and investment adviser representatives;

Opened 10 examinations and closed 8 examinations of registered firms;

Initiated 39 new investigations and complaints and closed 47 investigations and complaints.