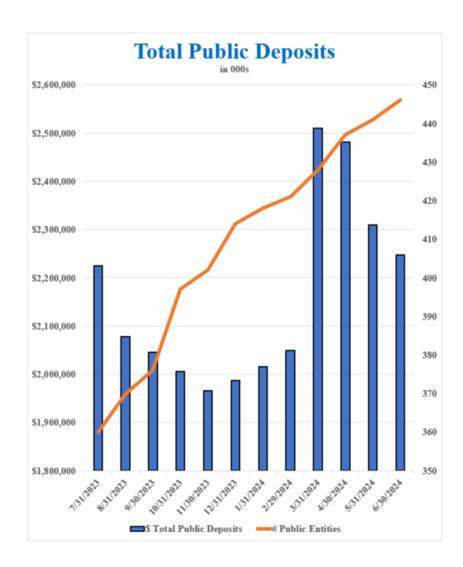

-2024 NMLS Annual Conference

Pictured: Back-row Susie Hansen, William Lawrence, Scott Peter, Jeff Peterson, Front-row Christopher German, Bryce Miller

NDBF oversees the Single Bank Pooled Collateral Program by authority granted from the Nebraska Legislature through the Public Funds Deposit Security Act, effective in 2020. NDBF has appointed the Nebraska Bankers Insurance and Services Company (NBISCO) as the current program administrator. We continue to review monthly metrics and conduct an independent examination to evaluate the administration of the program. The program continues to expand and currently has 27 participating banks and includes total public deposits of \$2.2 million.

The SBPC began accepting participating financial institutions as of July 1, 2020. Since that date, the program has grown to include 27 participating financial institutions as of June 30, 2024. Total public deposits in the program total over \$2.2 billion.