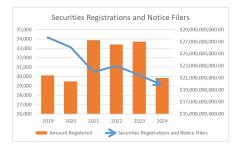

During FY 2023, the Bureau:

Processed 29,078 securities registration and notice filings offering over \$20.9 billion in securities offerings;

Provided oversight to 1,460 broker-dealer firms and stateregistered investment adviser firms;