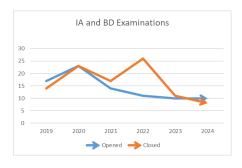

During FY 2023, the Bureau:

Processed 29,078 securities registration and notice filings offering over \$20.9 billion in securities offerings;

Provided oversight to 1,460 broker-dealer firms and stateregistered investment adviser firms;

Provided oversight to 149,061 Nebraska-registered brokerdealer agents and investment adviser representatives;

Opened 10 examinations and closed 8 examinations of registered firms;

Initiated 39 new investigations and complaints and closed 47 investigations and complaints.